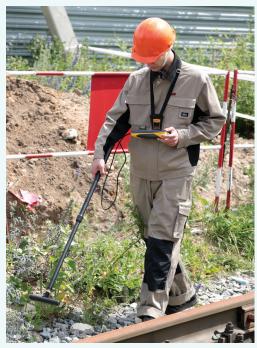

## Application

- Acoustic location of water leakages in underground metal and plastic pipes
- Detection of acoustic leakage noise up to 3 meters depth and with pressure starting from 2 bars
- Location of energized power cable 50(60)Hz at depth up to 6 meters