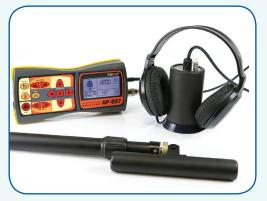

| BAOIO DE I                                   |  |
|----------------------------------------------|--|
| Receiver                                     |  |
| Acoustic sensor (Ground microphone)          |  |
| Set of extension rods for sand and snow      |  |
| 4 AA batteries                               |  |
| Extension carrying handle                    |  |
| Electromagnetic sensor                       |  |
| Headphones                                   |  |
| User manual in English                       |  |
| Carrying bags                                |  |
| OPTIONAL ACCESSORIES                         |  |
| Compact acoustic sensor for valve inspection |  |
| 4 AA accumulators with charger               |  |
| Cable fault location sensors                 |  |
|                                              |  |