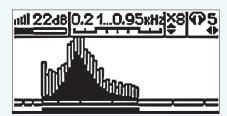

Signal specter analysis with digital filtering

Signal strength indication for easy leakage location

Memory screen for signal level comparison

**BASIC SET** 

|                                  | SPECIFICATIONS                                                                                            |
|----------------------------------|-----------------------------------------------------------------------------------------------------------|
| RECEIVER (AP-027)                |                                                                                                           |
| LEAK DETECTION                   |                                                                                                           |
| Pipe pressure for leak detection | 2 bar or more                                                                                             |
| Leak detection depth             | Up to 3 meters                                                                                            |
| Detected noise frequencies.      | 0,09 to 2,20 kHz                                                                                          |
| Gain                             | 120 dB                                                                                                    |
| Indication                       | Visual – specter, scale, graph<br>Audio – natural sound, digitally filtered sound                         |
| Power supply                     | 4 AA batteries                                                                                            |
| Working time                     | 20 hrs                                                                                                    |
| Protection                       | IP54                                                                                                      |
| Receiver dimensions              | 220 × 102 × 42 (mm)                                                                                       |
| Receiver weight                  | 0,46 kg                                                                                                   |
| Operating temperature            | -20°C +50°C                                                                                               |
| Warranty                         | 1 year                                                                                                    |
| CABLE LOCATION                   |                                                                                                           |
| Cable & pipe detection depth     | Up to 6 meters                                                                                            |
| Frequencies of the receiver      | 5060 Hz,100 to 450 Hz through 50 Hz, 120 to 540<br>Hz through 60 Hz, 512 Hz / 1024 Hz / 8192 Hz/<br>33kHz |
| Gain                             | 100 dB                                                                                                    |
| Cable & pipe detection accuracy  | ± 5% of utility depth                                                                                     |