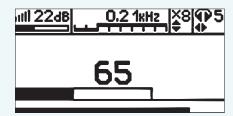

Signal specter analysis with digital filtering

Signal strength indication for easy leakage location

Memory screen for signal level comparison

**BASIC SET** 

|                                  | SPECIFICATIONS                                                                                            |
|----------------------------------|-----------------------------------------------------------------------------------------------------------|
| RECEIVER (AP-027)                |                                                                                                           |
| LEAK DETECTION                   |                                                                                                           |
| Pipe pressure for leak detection | 2 bar or more                                                                                             |
| Leak detection depth             | Up to 3 meters                                                                                            |
| Detected noise frequencies.      | 0,09 to 2,20 kHz                                                                                          |
| Gain                             | 120 dB                                                                                                    |
| Indication                       | Visual – specter, scale, graph<br>Audio – natural sound, digitally filtered sound                         |
| Power supply                     | 4 AA batteries                                                                                            |
| Working time                     | 20 hrs                                                                                                    |
| Protection                       | IP54                                                                                                      |
| Receiver dimensions              | 220 × 102 × 42 (mm)                                                                                       |
| Receiver weight                  | 0,46 kg                                                                                                   |
| Operating temperature            | -20°C +50°C                                                                                               |
| Warranty                         | 1 year                                                                                                    |
| CABLE LOCATION                   |                                                                                                           |
| Cable & pipe detection depth     | Up to 6 meters                                                                                            |
| Frequencies of the receiver      | 5060 Hz,100 to 450 Hz through 50 Hz, 120 to 540<br>Hz through 60 Hz, 512 Hz / 1024 Hz / 8192 Hz/<br>33kHz |
| Gain                             | 100 dB                                                                                                    |
| Cable & pipe detection accuracy  | ± 5% of utility depth                                                                                     |