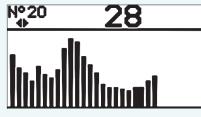

Signal specter analysis with digital filtering

Signal strength indication for easy leakage location

Memory screen for signal level comparison

**BASIC SET** 

|                                  | SPECIFICATIONS                                                                                            |
|----------------------------------|-----------------------------------------------------------------------------------------------------------|
| RECEIVER (AP-027)                |                                                                                                           |
| LEAK DETECTION                   |                                                                                                           |
| Pipe pressure for leak detection | 2 bar or more                                                                                             |
| Leak detection depth             | Up to 3 meters                                                                                            |
| Detected noise frequencies.      | 0,09 to 2,20 kHz                                                                                          |
| Gain                             | 120 dB                                                                                                    |
| Indication                       | Visual – specter, scale, graph<br>Audio – natural sound, digitally filtered sound                         |
| Power supply                     | 4 AA batteries                                                                                            |
| Working time                     | 20 hrs                                                                                                    |
| Protection                       | IP54                                                                                                      |
| Receiver dimensions              | 220 × 102 × 42 (mm)                                                                                       |
| Receiver weight                  | 0,46 kg                                                                                                   |
| Operating temperature            | -20°C +50°C                                                                                               |
| Warranty                         | 1 year                                                                                                    |
| CABLE LOCATION                   |                                                                                                           |
| Cable & pipe detection depth     | Up to 6 meters                                                                                            |
| Frequencies of the receiver      | 5060 Hz,100 to 450 Hz through 50 Hz, 120 to 540<br>Hz through 60 Hz, 512 Hz / 1024 Hz / 8192 Hz/<br>33kHz |
| Gain                             | 100 dB                                                                                                    |
| Cable & pipe detection accuracy  | ± 5% of utility depth                                                                                     |