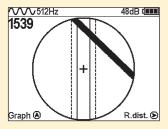

## Features:

Indication of underground utility on the screen

**Dimensions** 

Weight

Warranty

Automatic depth and current rate measurement

MIN

**^√√√**50Hz

Hold 🕭 to change LS mode

12dB 💷

**(A) (∀) (A)** 

Multiple modes for advanced applications (fault location, pin-pointing etc.)