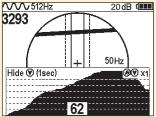

## Features:

Indication of underground utility on the screen

**Dimensions** 

Weight

Warranty

Automatic depth and current rate measurement

MIN

**^√√√**50Hz

Hold 🕭 to change LS mode

12dB 💷

**(A) (∀) (A)** 

Multiple modes for advanced applications (fault location, pin-pointing etc.)