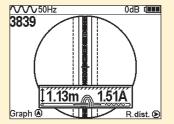

## Features:

Indication of underground utility on the screen

**Dimensions** 

Weight

Warranty

Automatic depth and current rate measurement

MIN

**^√√√**50Hz

Hold 🕭 to change LS mode

12dB 💷

**(A) (∀) (A)** 

Multiple modes for advanced applications (fault location, pin-pointing etc.)