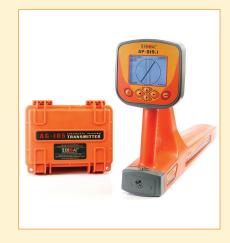

| BASIC SET                               |  |
|-----------------------------------------|--|
| Locator                                 |  |
| Signal transmitter                      |  |
| Connection leads, Grounding accessories |  |
| 12 pcs type C batteries                 |  |
| User manual in English                  |  |
| Carrying bags                           |  |
| 12V vehicle accumulator power cable     |  |
| OPTIONAL ACCESSORIES                    |  |
| A-frame sensor                          |  |
| Inductive clamp 50-125 mm               |  |
| 12 pcs Type C Accumulators with charger |  |