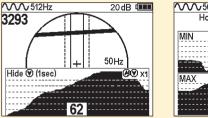

Indication of underground utility on the screen

Weight

Warranty

Features:

Automatic depth and current rate measurement

## **SPECIFICATIONS** RECEIVER (AP-019.1) 9,9 meters Maximum measured depth Depth measurement accuracy ±5% ±5% Utility location accuracy 50(60)/100(120)/512/1024/8192/32768 Hz Supported frequencies 8 - 40 kHz Frequency range for "Radio" mode Max. gain factor 120 dB 100 dB Dynamic range of the input signal Sensitivity 5 mkA at 1m distance (at 33 kHz) LCD display, 320x240 pix., with LED backlight Display Power supply 4 type C batteries \ accumulators 20 hrs Operation time -20... +60°C Operating temperature -30... +60°C Storage temperature IP54 IP protection rate 330x140x700 mm Dimensions Weight 2,4 kg **TRANSMITTER (AG-120)** 70W - 120W Output power 10A Maximum output current 24-140V Maximum output voltage Any frequency in range 200 to 9999 Hz Supported frequencies Preset frequencies :512/ 1024/ 8192 Utility connection options Direct, Clamp, external Inductive antenna Power supply 2pcs 12V lead-acid accumulators Operating time 8 hrs Visual indication LED segment indicator Operating temperature - 30 - +45°C IP protection rate IP65 Dimensions 305x270x194mm

12 kg

1 year

Multiple modes for advanced applications (fault location, pin-pointing etc.)

| BASIC SET                               |
|-----------------------------------------|
| Locator                                 |
| Signal transmitter                      |
| Connection leads, Grounding accessories |
| 220V transmitter charger                |
| User manual in English                  |
| Carrying bags                           |
| 12V vehicle accumulator power cable     |
| Inductive antenna                       |
| OPTIONAL ACCESSORIES                    |
| A-frame sensor                          |
| Inductive clamp 50-125 mm               |