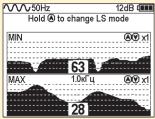

Indication of underground utility on the screen

Weight

Warranty

Features:

Automatic depth and current rate measurement

## **SPECIFICATIONS** RECEIVER (AP-019.1) 9,9 meters Maximum measured depth Depth measurement accuracy ±5% ±5% Utility location accuracy 50(60)/100(120)/512/1024/8192/32768 Hz Supported frequencies 8 - 40 kHz Frequency range for "Radio" mode Max. gain factor 120 dB 100 dB Dynamic range of the input signal Sensitivity 5 mkA at 1m distance (at 33 kHz) LCD display, 320x240 pix., with LED backlight Display Power supply 4 type C batteries \ accumulators 20 hrs Operation time -20... +60°C Operating temperature -30... +60°C Storage temperature IP54 IP protection rate 330x140x700 mm Dimensions Weight 2,4 kg **TRANSMITTER (AG-120)** 70W - 120W Output power 10A Maximum output current 24-140V Maximum output voltage Any frequency in range 200 to 9999 Hz Supported frequencies Preset frequencies :512/ 1024/ 8192 Utility connection options Direct, Clamp, external Inductive antenna Power supply 2pcs 12V lead-acid accumulators Operating time 8 hrs Visual indication LED segment indicator Operating temperature - 30 - +45°C IP protection rate IP65 Dimensions 305x270x194mm