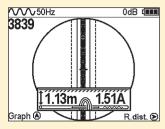

Indication of underground utility on the screen

Weight

Warranty

Features:

Automatic depth and current rate measurement

## **SPECIFICATIONS** RECEIVER (AP-019.1) 9,9 meters Maximum measured depth Depth measurement accuracy ±5% ±5% Utility location accuracy 50(60)/100(120)/512/1024/8192/32768 Hz Supported frequencies 8 - 40 kHz Frequency range for "Radio" mode Max. gain factor 120 dB 100 dB Dynamic range of the input signal Sensitivity 5 mkA at 1m distance (at 33 kHz) LCD display, 320x240 pix., with LED backlight Display Power supply 4 type C batteries \ accumulators 20 hrs Operation time -20... +60°C Operating temperature -30... +60°C Storage temperature IP54 IP protection rate 330x140x700 mm Dimensions Weight 2,4 kg **TRANSMITTER (AG-120)** 70W - 120W Output power 10A Maximum output current 24-140V Maximum output voltage Any frequency in range 200 to 9999 Hz Supported frequencies Preset frequencies :512/ 1024/ 8192 Utility connection options Direct, Clamp, external Inductive antenna Power supply 2pcs 12V lead-acid accumulators Operating time 8 hrs Visual indication LED segment indicator Operating temperature - 30 - +45°C IP protection rate IP65 Dimensions 305x270x194mm