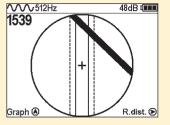

Indication of underground utility on the screen

Weight

Warranty

Features:

Automatic depth and current rate measurement

## **SPECIFICATIONS** RECEIVER (AP-019.1) 9,9 meters Maximum measured depth Depth measurement accuracy ±5% ±5% Utility location accuracy 50(60)/100(120)/512/1024/8192/32768 Hz Supported frequencies 8 - 40 kHz Frequency range for "Radio" mode Max. gain factor 120 dB 100 dB Dynamic range of the input signal Sensitivity 5 mkA at 1m distance (at 33 kHz) LCD display, 320x240 pix., with LED backlight Display Power supply 4 type C batteries \ accumulators 20 hrs Operation time -20... +60°C Operating temperature -30... +60°C Storage temperature IP54 IP protection rate 330x140x700 mm Dimensions Weight 2,4 kg **TRANSMITTER (AG-120)** 70W - 120W Output power 10A Maximum output current 24-140V Maximum output voltage Any frequency in range 200 to 9999 Hz Supported frequencies Preset frequencies :512/ 1024/ 8192 Utility connection options Direct, Clamp, external Inductive antenna Power supply 2pcs 12V lead-acid accumulators Operating time 8 hrs Visual indication LED segment indicator Operating temperature - 30 - +45°C IP protection rate IP65 Dimensions 305x270x194mm