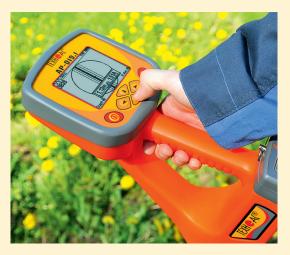

## CABLE & PIPE LOCATOR SUCCESS AG-319N

## Application

- · Detection of cable & pipes on depth up to 10 meters
- Location of underground utilities at distance up to 10 kilometers
- Powerful transmitter with up to 270W of power to locate most types of pipes or cables below ground surface
- Cable & pipe tracing with measurement of burial depth and current rate

Indication of underground utility on the screen

Weight

Warranty

Features:

Automatic depth and current rate measurement