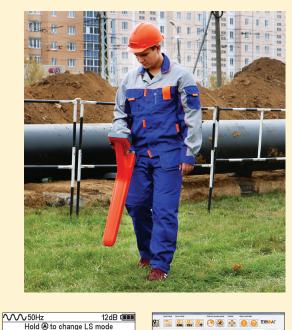

## **Application**

- · Detection of cable & pipes on depth up to 10 meters
- · Location of underground utilities at distance up to 3 kilometers
- · Cable & pipe tracing with measurement of burial depth and current rate
- Portable transmitter with 20W of power to locate almost any pipe or cable below ground surface
- GIS mapping of located cables & pipes with supplied software and built-in GPS module
- · Electromagnetic PVC pipe location mode

12dB 🚥

Indication of underground utility on the screen

Automatic depth and current