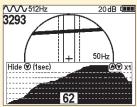

12dB 🚥

Indication of underground utility on the screen

Automatic depth and current