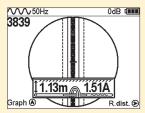

12dB 🚥

Indication of underground utility on the screen

Automatic depth and current

5 mkA at 1m distance (at 33 kHz) Sensitivity

GPS module accuracy

2300 points (each point contents latitude, longitude, depth, current, Receiver memory capacity

date & time) Mini-USB port Connection to the PC