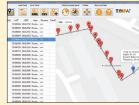

# **CABLE & PIPE LOCATOR** SUCCESS AG-309.15G

## **Application**

- · Detection of cable & pipes on depth up to 10 meters
- · Location of underground utilities at distance up to 3 kilometers
- · Cable & pipe tracing with measurement of burial depth and current rate
- Portable transmitter with 20W of power to locate almost any pipe or cable below ground surface
- GIS mapping of located cables & pipes with supplied software and built-in GPS module
- · Electromagnetic PVC pipe location mode



12dB 🚥

Indication of underground utility on the screen



Automatic depth and current

# Features:





MIN



GIS software for processing of acquired GPS data

# **SPECIFICATIONS**

# RECEIVER (AP-019.3)

Maximum measured depth Depth measurement accuracy ±5% +5% Utility location accuracy

50(60)/100(120)/512/1024/8192/32768 Hz Supported frequencies

Frequency range for "Radio" mode 8 - 40 kHz Max. gain factor 120 dB 100 dB Dynamic range of the input signal

5 mkA at 1m distance (at 33 kHz) Sensitivity

GPS module accuracy

2300 points (each point contents latitude, longitude, depth, current, Receiver memory capacity

date & time) Mini-USB port Connection to the PC

Display LCD display, 320x240 pix., with LED backlight

4 type C batteries \ accumulators

Operation time 20 hrs -20...+60°C Operating temperature -30...+60°C Storage temperature **Dimensions** 330x140x700 mm

Weight 2,4 kg

Power supp