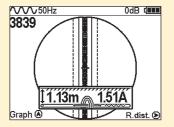

### Features:

Indication of underground utility on the screen

Automatic depth and current rate measurement

12dB (

Multiple modes for advanced applications (fault location, pin-pointing etc.)