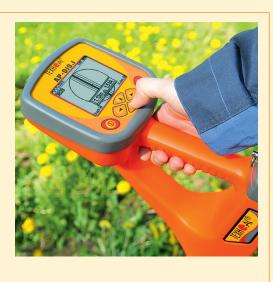

# **Application**

- Detection of cable & pipes on depth up to 10 meters
- · Location of underground utilities at distance up to 3 kilometers
- Portable transmitter with 20W of power to locate almost any pipe or cable below ground surface
- Cable & pipe tracing with measurement of burial depth and current rate

### Features:

Indication of underground utility on the screen

Automatic depth and current rate measurement

12dB (

Multiple modes for advanced applications (fault location, pin-pointing etc.)