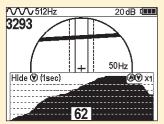

### Features:

Indication of underground utility on the screen

Automatic depth and current rate measurement

12dB (

Multiple modes for advanced applications (fault location, pin-pointing etc.)