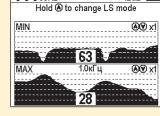

### Features:

Indication of underground utility on the screen

Automatic depth and current rate measurement

12dB (

Multiple modes for advanced applications (fault location, pin-pointing etc.)

## **SPECIFICATIONS**

| RECEIVER (AP-019.1)               |                                                                    |  |  |  |  |
|-----------------------------------|--------------------------------------------------------------------|--|--|--|--|
| Maximum measured depth            | 9,9 meters                                                         |  |  |  |  |
| Depth measurement accuracy        | ±5%                                                                |  |  |  |  |
| Utility location accuracy         | ±5%                                                                |  |  |  |  |
| Supported frequencies             | 50(60)/ 100(120)/ 512/ 1024/ 8192 / 32768 Hz                       |  |  |  |  |
| Frequency range for "Radio" mode  | 8 – 40 kHz                                                         |  |  |  |  |
| Max. gain factor                  | 120 dB                                                             |  |  |  |  |
| Dynamic range of the input signal | 100 dB                                                             |  |  |  |  |
| Sensitivity                       | mkA at 1m distance (at 33 kHz)                                     |  |  |  |  |
| Display                           | LCD display, 320x240 pix., with LED backlight                      |  |  |  |  |
| Power supply                      | 4 type C batteries \ accumulators                                  |  |  |  |  |
| Operation time                    | 20 hrs                                                             |  |  |  |  |
| Operating temperature             | -20 +60°C                                                          |  |  |  |  |
| Storage temperature               | -30 +60°C                                                          |  |  |  |  |
| IP protection rate                | IP54                                                               |  |  |  |  |
| Dimensions                        | 330x140x700 mm                                                     |  |  |  |  |
| Weight                            | 2,4 kg                                                             |  |  |  |  |
| TRANSMITTER (AG-105)              |                                                                    |  |  |  |  |
| Output power                      | 20W                                                                |  |  |  |  |
| Maximum output current            | 5 A                                                                |  |  |  |  |
| Maximum output voltage            | 40 V                                                               |  |  |  |  |
| Supported frequencies             | 512/ 1024/ 8192 / 32768 Hz                                         |  |  |  |  |
| Utility connection options        | Direct, Clamp, Inductive                                           |  |  |  |  |
| Power supply                      | 8 type C batteries (accumulators) \ 12V vehicle accumulator \ 220V |  |  |  |  |
| Operating time                    | 10 hrs                                                             |  |  |  |  |
| Visual indication                 | 2-digit LED segment indicator                                      |  |  |  |  |
| Operating temperature             | - 30 +60°C                                                         |  |  |  |  |
| IP protection rate                | IP65                                                               |  |  |  |  |
| Dimensions                        | 216x180x105mm                                                      |  |  |  |  |
| Weight                            | 2                                                                  |  |  |  |  |
| Warranty                          | 1 year                                                             |  |  |  |  |
|                                   |                                                                    |  |  |  |  |