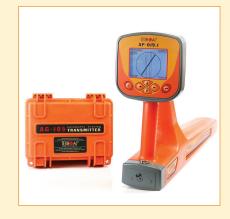

| B | ٩S | IC | S | E. | Ī |
|---|----|----|---|----|---|
|   |    |    |   |    |   |

Locator

Signal transmitter

Connection leads, Grounding accessories

12 pcs type C batteries

User manual in English

Carrying bags

12V vehicle accumulator power cable