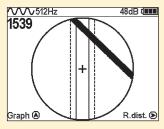

### Features:

Indication of underground utility on the screen

Automatic depth and current rate measurement

12dB (

Multiple modes for advanced applications (fault location, pin-pointing etc.)