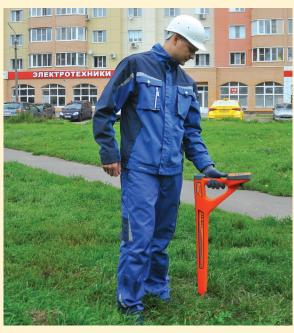

## CABLE LOCATOR SUCCESS CBI-309G

## **Application**

- · Detection of energized cables on depth up to 10 meters
- · Measurement of burial depth and current
- GIS mapping of located cables & pipes with supplied software and built-in GPS module
- · Electromagnetic PVC pipe location mode