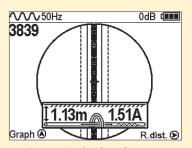

## Features:

Indication of underground utility on the screen

Automatic depth and current rate measurement

GIS software for processing of acquired GPS data

| SPECIFICATIONS                    |                                                                                    |  |
|-----------------------------------|------------------------------------------------------------------------------------|--|
| RECEIVER (AP-019.3)               |                                                                                    |  |
| Maximum measured depth            | 9.9 meters                                                                         |  |
| Depth measurement accuracy        | ±5%                                                                                |  |
| Utility location accuracy         | ±5%                                                                                |  |
| Supported frequencies             | 50(60)/ 100(120)/ 512/ 1024/ 8192 / 32768 Hz                                       |  |
| Frequency range for "Radio" mode  | 8 - 40 kHz                                                                         |  |
| Max. gain factor                  | 120 dB                                                                             |  |
| Dynamic range of the input signal | 100 dB                                                                             |  |
| Sensitivity                       | 5 mkA at 1m distance (at 33 kHz)                                                   |  |
| GPS module accuracy               | ±1.5 meters                                                                        |  |
| Receiver memory capacity          | 2300 points (each point contents latitude, longitude, depth, current, date & time) |  |
| Connection to the PC              | Mini-USB port                                                                      |  |
| Display                           | LCD display, 320x240 pix., with LED backlight                                      |  |
| Power supply                      | 4 type C batteries \ accumulators                                                  |  |
| Operation time                    | 20 hrs                                                                             |  |
| Operating temperature             | -20+60°C                                                                           |  |
| Storage temperature               | -30 +60°C                                                                          |  |
| IP protection rate                | IP54                                                                               |  |
| Dimensions                        | 330x140x700 mm                                                                     |  |
| Weight                            | 2,4 kg                                                                             |  |