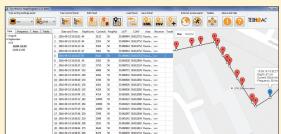

## **Application**

- · Detection of energized cables on depth up to 10 meters
- · Measurement of burial depth and current
- GIS mapping of located cables & pipes with supplied software and built-in GPS module
- · Electromagnetic PVC pipe location mode

## Features:

Indication of underground utility on the screen

Automatic depth and current rate measurement

GIS software for processing of acquired GPS data

| SPECIFICATIONS                    |                                                                                    |  |
|-----------------------------------|------------------------------------------------------------------------------------|--|
| RECEIVER (AP-019.3)               |                                                                                    |  |
| Maximum measured depth            | 9.9 meters                                                                         |  |
| Depth measurement accuracy        | ±5%                                                                                |  |
| Utility location accuracy         | ±5%                                                                                |  |
| Supported frequencies             | 50(60)/ 100(120)/ 512/ 1024/ 8192 / 32768 Hz                                       |  |
| Frequency range for "Radio" mode  | 8 - 40 kHz                                                                         |  |
| Max. gain factor                  | 120 dB                                                                             |  |
| Dynamic range of the input signal | 100 dB                                                                             |  |
| Sensitivity                       | 5 mkA at 1m distance (at 33 kHz)                                                   |  |
| GPS module accuracy               | ±1.5 meters                                                                        |  |
| Receiver memory capacity          | 2300 points (each point contents latitude, longitude, depth, current, date & time) |  |
| Connection to the PC              | Mini-USB port                                                                      |  |
| Display                           | LCD display, 320x240 pix., with LED backlight                                      |  |
| Power supply                      | 4 type C batteries \ accumulators                                                  |  |
| Operation time                    | 20 hrs                                                                             |  |
| Operating temperature             | -20+60°C                                                                           |  |
| Storage temperature               | -30 +60°C                                                                          |  |
| IP protection rate                | IP54                                                                               |  |
| Dimensions                        | 330x140x700 mm                                                                     |  |
| Weight                            | 2,4 kg                                                                             |  |