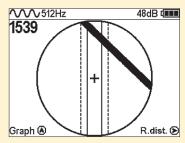

## Features:

Indication of underground utility on the screen

Automatic depth and current rate measurement

GIS software for processing of acquired GPS data

| SPECIFICATIONS                    |                                                                                    |  |
|-----------------------------------|------------------------------------------------------------------------------------|--|
| RECEIVER (AP-019.3)               |                                                                                    |  |
| Maximum measured depth            | 9.9 meters                                                                         |  |
| Depth measurement accuracy        | ±5%                                                                                |  |
| Utility location accuracy         | ±5%                                                                                |  |
| Supported frequencies             | 50(60)/ 100(120)/ 512/ 1024/ 8192 / 32768 Hz                                       |  |
| Frequency range for "Radio" mode  | 8 - 40 kHz                                                                         |  |
| Max. gain factor                  | 120 dB                                                                             |  |
| Dynamic range of the input signal | 100 dB                                                                             |  |
| Sensitivity                       | 5 mkA at 1m distance (at 33 kHz)                                                   |  |
| GPS module accuracy               | ±1.5 meters                                                                        |  |
| Receiver memory capacity          | 2300 points (each point contents latitude, longitude, depth, current, date & time) |  |
| Connection to the PC              | Mini-USB port                                                                      |  |
| Display                           | LCD display, 320x240 pix., with LED backlight                                      |  |
| Power supply                      | 4 type C batteries \ accumulators                                                  |  |
| Operation time                    | 20 hrs                                                                             |  |
| Operating temperature             | -20+60°C                                                                           |  |
| Storage temperature               | -30 +60°C                                                                          |  |
| IP protection rate                | IP54                                                                               |  |
| Dimensions                        | 330x140x700 mm                                                                     |  |
| Weight                            | 2,4 kg                                                                             |  |