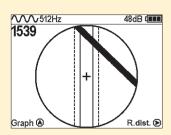

## Features:

Indication of underground utility on the screen

Automatic depth and current rate measurement

Multiple modes for advanced applications (fault location, pin-pointing etc.)

| SPECIFICATIONS                    |                                               |
|-----------------------------------|-----------------------------------------------|
| RECEIVER (AP-019.1)               |                                               |
| Maximum measured depth            | 9,9 meters                                    |
| Depth measurement accuracy        | ±5%                                           |
| Utility location accuracy         | ±5%                                           |
| Supported frequencies             | 50(60)/ 100(120)/ 512/ 1024/ 8192 / 32768 Hz  |
| Frequency range for "Radio" mode  | 8 — 40 kHz                                    |
| Max. gain factor                  | 120 dB                                        |
| Dynamic range of the input signal | 100 dB                                        |
| Sensitivity                       | mkA at 1m distance (at 33 kHz)                |
| Display                           | LCD display, 320x240 pix., with LED backlight |
| Power supply                      | 4 type C batteries \ accumulators             |
| Operation time                    | 20 hrs                                        |
| Operating temperature             | -20 +60°C                                     |
| Storage temperature               | -30 +60°C                                     |
| IP protection rate                | IP54                                          |
| Dimensions                        | 330x140x700 mm                                |
| Weight                            | 2,4 kg                                        |