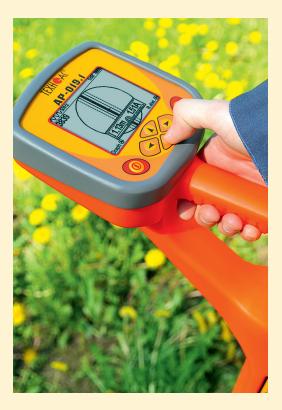

## **Application**

- · Detection of energized cables on depth up to 10 meters
- · Measurement of burial depth and current
- · Location of different types of cables on multiple frequencies

## Features:

Indication of underground utility on the screen

Automatic depth and current rate measurement

Multiple modes for advanced applications (fault location, pin-pointing etc.)

| SPECIFICATIONS                    |                                               |
|-----------------------------------|-----------------------------------------------|
| RECEIVER (AP-019.1)               |                                               |
| Maximum measured depth            | 9,9 meters                                    |
| Depth measurement accuracy        | ±5%                                           |
| Utility location accuracy         | ±5%                                           |
| Supported frequencies             | 50(60)/ 100(120)/ 512/ 1024/ 8192 / 32768 Hz  |
| Frequency range for "Radio" mode  | 8 — 40 kHz                                    |
| Max. gain factor                  | 120 dB                                        |
| Dynamic range of the input signal | 100 dB                                        |
| Sensitivity                       | mkA at 1m distance (at 33 kHz)                |
| Display                           | LCD display, 320x240 pix., with LED backlight |
| Power supply                      | 4 type C batteries \ accumulators             |
| Operation time                    | 20 hrs                                        |
| Operating temperature             | -20 +60°C                                     |
| Storage temperature               | -30 +60°C                                     |
| IP protection rate                | IP54                                          |
| Dimensions                        | 330x140x700 mm                                |
| Weight                            | 2,4 kg                                        |