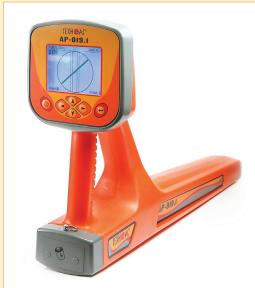

## Features:

Indication of underground utility on the screen

Automatic depth and current rate measurement

Multiple modes for advanced applications (fault location, pin-pointing etc.)

| SPECIFICATIONS                    |                                               |
|-----------------------------------|-----------------------------------------------|
| RECEIVER (AP-019.1)               |                                               |
| Maximum measured depth            | 9,9 meters                                    |
| Depth measurement accuracy        | ±5%                                           |
| Utility location accuracy         | ±5%                                           |
| Supported frequencies             | 50(60)/ 100(120)/ 512/ 1024/ 8192 / 32768 Hz  |
| Frequency range for "Radio" mode  | 8 — 40 kHz                                    |
| Max. gain factor                  | 120 dB                                        |
| Dynamic range of the input signal | 100 dB                                        |
| Sensitivity                       | mkA at 1m distance (at 33 kHz)                |
| Display                           | LCD display, 320x240 pix., with LED backlight |
| Power supply                      | 4 type C batteries \ accumulators             |
| Operation time                    | 20 hrs                                        |
| Operating temperature             | -20 +60°C                                     |
| Storage temperature               | -30 +60°C                                     |
| IP protection rate                | IP54                                          |
| Dimensions                        | 330x140x700 mm                                |
| Weight                            | 2,4 kg                                        |