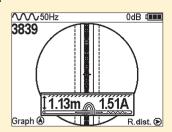

## Features:

Indication of underground utility on the screen

Automatic depth and current rate measurement

Multiple modes for advanced applications (fault location, pin-pointing etc.)

| SPECIFICATIONS                    |                                               |
|-----------------------------------|-----------------------------------------------|
| RECEIVER (AP-019.1)               |                                               |
| Maximum measured depth            | 9,9 meters                                    |
| Depth measurement accuracy        | ±5%                                           |
| Utility location accuracy         | ±5%                                           |
| Supported frequencies             | 50(60)/ 100(120)/ 512/ 1024/ 8192 / 32768 Hz  |
| Frequency range for "Radio" mode  | 8 — 40 kHz                                    |
| Max. gain factor                  | 120 dB                                        |
| Dynamic range of the input signal | 100 dB                                        |
| Sensitivity                       | mkA at 1m distance (at 33 kHz)                |
| Display                           | LCD display, 320x240 pix., with LED backlight |
| Power supply                      | 4 type C batteries \ accumulators             |
| Operation time                    | 20 hrs                                        |
| Operating temperature             | -20 +60°C                                     |
| Storage temperature               | -30 +60°C                                     |
| IP protection rate                | IP54                                          |
| Dimensions                        | 330x140x700 mm                                |
| Weight                            | 2,4 kg                                        |