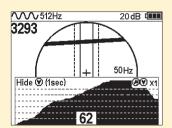

## Features:

Indication of underground utility on the screen

Automatic depth and current rate measurement

Multiple modes for advanced applications (fault location, pin-pointing etc.)

| SPECIFICATIONS                    |                                               |
|-----------------------------------|-----------------------------------------------|
| RECEIVER (AP-019.1)               |                                               |
| Maximum measured depth            | 9,9 meters                                    |
| Depth measurement accuracy        | ±5%                                           |
| Utility location accuracy         | ±5%                                           |
| Supported frequencies             | 50(60)/ 100(120)/ 512/ 1024/ 8192 / 32768 Hz  |
| Frequency range for "Radio" mode  | 8 — 40 kHz                                    |
| Max. gain factor                  | 120 dB                                        |
| Dynamic range of the input signal | 100 dB                                        |
| Sensitivity                       | mkA at 1m distance (at 33 kHz)                |
| Display                           | LCD display, 320x240 pix., with LED backlight |
| Power supply                      | 4 type C batteries \ accumulators             |
| Operation time                    | 20 hrs                                        |
| Operating temperature             | -20 +60°C                                     |
| Storage temperature               | -30 +60°C                                     |
| IP protection rate                | IP54                                          |
| Dimensions                        | 330x140x700 mm                                |
| Weight                            | 2,4 kg                                        |