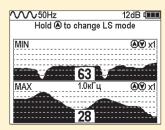

## Features:

Indication of underground utility on the screen

Automatic depth and current rate measurement

Multiple modes for advanced applications (fault location, pin-pointing etc.)

| SPECIFICATIONS                    |                                               |
|-----------------------------------|-----------------------------------------------|
| RECEIVER (AP-019.1)               |                                               |
| Maximum measured depth            | 9,9 meters                                    |
| Depth measurement accuracy        | ±5%                                           |
| Utility location accuracy         | ±5%                                           |
| Supported frequencies             | 50(60)/ 100(120)/ 512/ 1024/ 8192 / 32768 Hz  |
| Frequency range for "Radio" mode  | 8 — 40 kHz                                    |
| Max. gain factor                  | 120 dB                                        |
| Dynamic range of the input signal | 100 dB                                        |
| Sensitivity                       | mkA at 1m distance (at 33 kHz)                |
| Display                           | LCD display, 320x240 pix., with LED backlight |
| Power supply                      | 4 type C batteries \ accumulators             |
| Operation time                    | 20 hrs                                        |
| Operating temperature             | -20 +60°C                                     |
| Storage temperature               | -30 +60°C                                     |
| IP protection rate                | IP54                                          |
| Dimensions                        | 330x140x700 mm                                |
| Weight                            | 2,4 kg                                        |